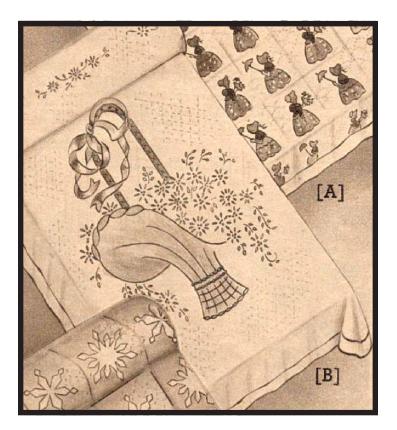

Type: Embroidery

Size: 81"x 108"

Edge: Straight with square corners

Material: Stamped 128-count white sheeting; pastel background in blue, rose or maize offered in *The Workbasket* 

**Description:** Center basket, with flowers spilling out of it and a large bow on the handle; small motif of embroidered flowers on the pillow area; narrow colored border trim; binding is colored

Quilting Designs: Diagonal grid throughout

**Cost:** \$4.19