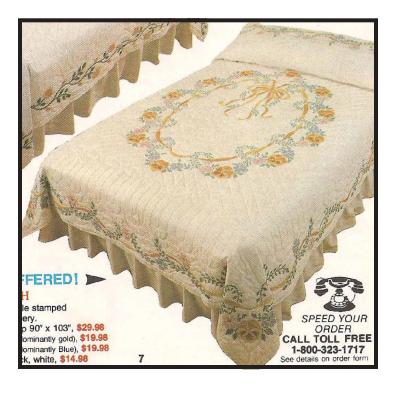

Title: Floral Wreath

Company: Unknown

**Source:** Saddle Valley Stitchery catalog, Quilt & Needlecraft Collection for the Creative Woman, 1980 and 1981; Lee Wards 1982

Catalogs

**Type:** Cross-stitch embroidery

Size: Double (90"x 103")

**Edge:** Straight with square corners

**Material:** Stamped cotton percale top; thread kits available separately in predominantly gold or predominantly blue

**Description:** Wreath of leafy vine, pansies and small pink flowers looped around a ribbon oval; ribbon tied in a bow which hangs into the center of the oval; same vine motif in straight line on border

**Quilting Designs:** Clamshell in center of wreath; diagonal lines outside wreath; horizontal and vertical lines on border

Cost: \$29.98